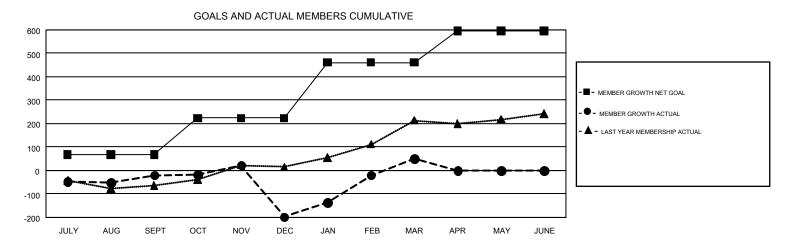

## GMT Constitutional Area 6-Afr, Group K

GMT: AHMED MOSTAFA

REPORT DOES NOT INCLUDE CLUBS IN UNDISTRICTED AREAS.

| Clubs                 |               |           |               | Members               |                           |                         |                                              |  |
|-----------------------|---------------|-----------|---------------|-----------------------|---------------------------|-------------------------|----------------------------------------------|--|
| RESULTS FOR 2017-2018 |               |           |               | RESULTS FOR 2017-2018 |                           |                         |                                              |  |
| QUARTER               | NEW CLUB GOAL | NEW CLUBS | DROPPED CLUBS | QUARTER               | MEMBER GROWTH NET<br>GOAL | MEMBER GROWTH<br>ACTUAL | DROPPED MEMBERS ACTUAL (including transfers) |  |
| JULY/AUG/SEPT         | 3             | 4         | 4             | JULY/AUG/SEPT         | 67                        | 290                     | 263                                          |  |
| OCT/NOV/DEC           | 5             | 3         | 11            | OCT/NOV/DEC           | 157                       | 246                     | 406                                          |  |
| JAN/FEB/MAR           | 7             | 6         | 2             | JAN/FEB/MAR           | 237                       | 500                     | 214                                          |  |
| APR/MAY/JUNE          | 4             | 0         | 0             | APR/MAY/JUNE          | 134                       | 0                       | 0                                            |  |