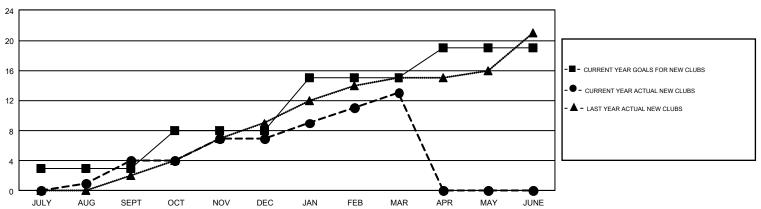

## GMT Constitutional Area 6-Afr, Group K

GMT: AHMED MOSTAFA

REPORT DOES NOT INCLUDE CLUBS IN UNDISTRICTED AREAS.

| Clubs                 |               |           |               | Members               |                           |                         |                                              |  |
|-----------------------|---------------|-----------|---------------|-----------------------|---------------------------|-------------------------|----------------------------------------------|--|
| RESULTS FOR 2017-2018 |               |           |               | RESULTS FOR 2017-2018 |                           |                         |                                              |  |
| QUARTER               | NEW CLUB GOAL | NEW CLUBS | DROPPED CLUBS | QUARTER               | MEMBER GROWTH NET<br>GOAL | MEMBER GROWTH<br>ACTUAL | DROPPED MEMBERS ACTUAL (including transfers) |  |
| JULY/AUG/SEPT         | 3             | 4         | 4             | JULY/AUG/SEPT         | 67                        | 290                     | 263                                          |  |
| OCT/NOV/DEC           | 5             | 3         | 11            | OCT/NOV/DEC           | 157                       | 246                     | 406                                          |  |
| JAN/FEB/MAR           | 7             | 6         | 2             | JAN/FEB/MAR           | 237                       | 500                     | 214                                          |  |
| APR/MAY/JUNE          | 4             | 0         | 0             | APR/MAY/JUNE          | 134                       | 0                       | 0                                            |  |

## GOALS AND ACTUAL NEW CLUBS CUMULATIVE

| DROPPED CLUBS: 17  DROPPED MEMBERS |     | 138 CLUBS OF 290 ADDED 1 OR MORE<br>NEW MEMBERS | GENDER DISTI<br>MALE<br>FEMALE  | RIBUTION<br>2,947 (48.22%)<br>3,164 (51.78%) |       |
|------------------------------------|-----|-------------------------------------------------|---------------------------------|----------------------------------------------|-------|
| DECEASED                           | 17  | CLICK HERE FOR CUMULATIVE                       | TOTAL FAMILY UNIT MEMBERS       |                                              | 1,168 |
| CLUB CANCELLED 235                 |     | MEMBERSHIP DATA                                 |                                 |                                              | 657   |
| OTHER                              | 629 |                                                 | FAMILY MEMBERS PAYING HALF DUES |                                              | 657   |
| TOTAL                              | 881 |                                                 |                                 |                                              |       |